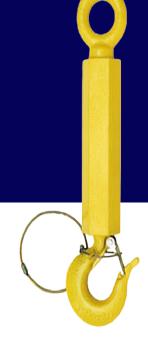

## ROV Shank Hook

The Crosby ROV Shank hook have a long body for easy and efficient handling by ROV. The Shank hook can be operated by traditional ROV manipulators and comes in various dimensions from WLL 5T up to 80T

## Technical specifications

WLL

5T / 12.5T / 16T / 25T

OPERATING DEPTH

Up to 6000 m

WEIGH1

6/11/16/21kg

MATERIAI

## Key benefits

- Top Eye designed for integration against shackle
- Slim & ROV friendly design.
- Corrosion-resistant materials.
- 4:1 Safety Factor

## Key features

- Lightweight: Easy to handle and transport.
- Easy Integration: Works in various offshore lifting applications
- Safety Features: Snag-free design.
- Proven Design: Tested for durability and performance.